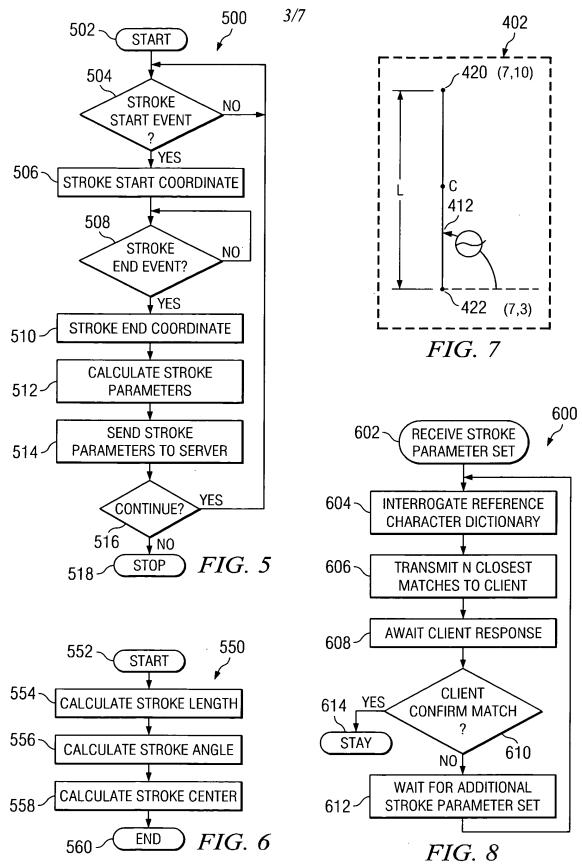

1.12 **- 1**.14

#### Chen et al.

Method and Apparatus for Reducing Reference Character Dictionary Comparisons During Handwriting Recognition





.•

.

Chen et al. Method and Apparatus for Reducing Reference Character Dictionary Comparisons During Handwriting Recognition





*FIG.* 4

Chen et al. Method and Apparatus for Reducing Reference Character Dictionary Comparisons During Handwriting Recognition



•

Chen et al. Method and Apparatus for Reducing Reference Character Dictionary Comparisons During Handwriting Recognition

4/7

|